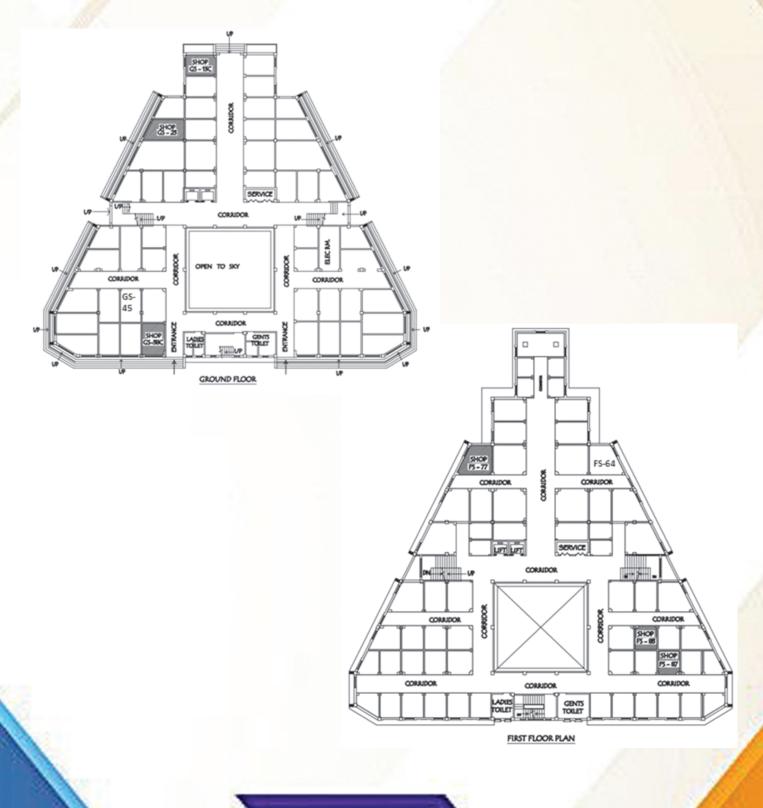

# DETAILS OF THE VACANT SHOPS ARE GIVEN BELOW

| Name of the<br>Shopping Complex              | Sl.<br>No. | Shop /Stall /<br>Hall No. | Area<br>(Sq. Ft.) | Floor  | Sale Price of the<br>Shop (Rs.) | Application<br>Money (Rs.) |
|----------------------------------------------|------------|---------------------------|-------------------|--------|---------------------------------|----------------------------|
| Prantikapan<br>Shopping<br>Complex, Block-I  | 1          | Shop No. FS-16C           | 57                | 1st    | 4,30,711/-                      | 2,00,000/-                 |
|                                              | 2          | Shop No. FS-20            | 69                | 1st    | 5,21,387/-                      | 2,00,000/-                 |
|                                              | 3          | Shop No. FS-29C           | 77                | 1st    | 5,81,838/-                      | 2,00,000/-                 |
|                                              | 4          | Shop No. FS-33C           | 77                | 1st    | 5,81,838/-                      | 2,00,000/-                 |
| Prantikapan<br>Shopping<br>Complex, Block-II | 1          | Shop No. GS-13C           | 90                | Ground | 6,80,071/-                      | 2,00,000/-                 |
|                                              | 2          | Shop No. GS-38C           | 110               | Ground | 8,31,197/-                      | 2,00,000/-                 |
|                                              | 3          | Shop No. GS-23            | 113               | Ground | 8,53,866/-                      | 2,00,000/-                 |
|                                              | 4          | Shop No. GS-45            | 101               | Ground | 7,63,190/-                      | 2,00,000/-                 |
|                                              | 5          | Shop No. FS-64            | 109               | 1st    | 6,73,888/-                      | 2,00,000/-                 |
|                                              | 6          | Shop No. FS-83            | 67                | 1st    | 4,14,225/-                      | 2,00,000/-                 |
|                                              | 7          | Shop No. FS-87            | 67                | 1st    | 4,14,225/-                      | 2,00,000/-                 |
|                                              | 8          | Shop No. FS-77            | 109               | 1st    | 6,73,888/-                      | 2,00,000/-                 |

# Prantikapan Shopping Complex (Block-II)- Floor Plan