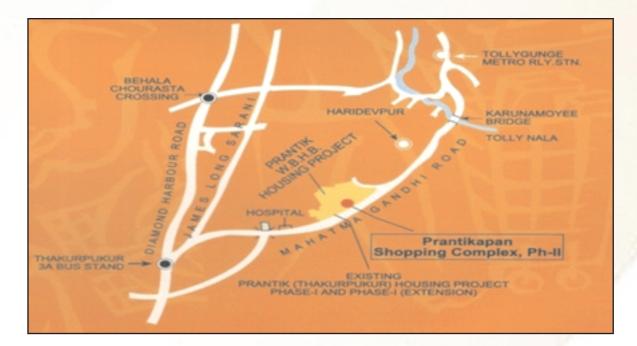

## LOCATION

On the southern fringe of Kolkata, on M.G.Road, in between Tollygunge Metro Station and James Long Sarani is coming up another 4-storied urban styled Shopping Complex. Prantikapan is a part of Mini Township being developed on a plot of land over 54 acres which would house about 5000 families. This locality is growing very fast with the extension of Metro Railway from Tollygunge to Garia. Since down-town marketing concept has already caught up in a big way, The Prantikapan is going to fulfill the dreams.