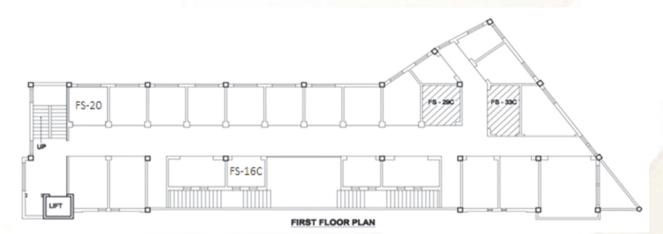

# DETAILS OF THE VACANT SHOPS ARE GIVEN BELOW

| Name of the<br>Shopping Complex              | Sl.<br>No. | Shop /Stall /<br>Hall No. | Area<br>(Sq. Ft.) | Floor  | Sale Price of the<br>Shop (Rs.) | Application<br>Money (Rs.) |
|----------------------------------------------|------------|---------------------------|-------------------|--------|---------------------------------|----------------------------|
| Prantikapan<br>Shopping<br>Complex, Block-I  | 1          | Shop No. FS-16C           | 57                | 1st    | 4,30,711/-                      | 2,00,000/-                 |
|                                              | 2          | Shop No. FS-20            | 69                | 1st    | 5,21,387/-                      | 2,00,000/-                 |
|                                              | 3          | Shop No. FS-29C           | 77                | 1st    | 5,81,838/-                      | 2,00,000/-                 |
|                                              | 4          | Shop No. FS-33C           | 77                | 1st    | 5,81,838/-                      | 2,00,000/-                 |
| Prantikapan<br>Shopping<br>Complex, Block-II | 1          | Shop No. GS-13C           | 90                | Ground | 6,80,071/-                      | 2,00,000/-                 |
|                                              | 2          | Shop No. GS-38C           | 110               | Ground | 8,31,197/-                      | 2,00,000/-                 |
|                                              | 3          | Shop No. GS-23            | 113               | Ground | 8,53,866/-                      | 2,00,000/-                 |
|                                              | 4          | Shop No. GS-45            | 101               | Ground | 7,63,190/-                      | 2,00,000/-                 |
|                                              | 5          | Shop No. FS-64            | 109               | 1st    | 6,73,888/-                      | 2,00,000/-                 |
|                                              | 6          | Shop No. FS-83            | 67                | 1st    | 4,14,225/-                      | 2,00,000/-                 |
|                                              | 7          | Shop No. FS-87            | 67                | 1st    | 4,14,225/-                      | 2,00,000/-                 |
|                                              | 8          | Shop No. FS-77            | 109               | 1st    | 6,73,888/-                      | 2,00,000/-                 |

# Prantikapan Shopping Complex (Block-I)- Floor Plan

(3)